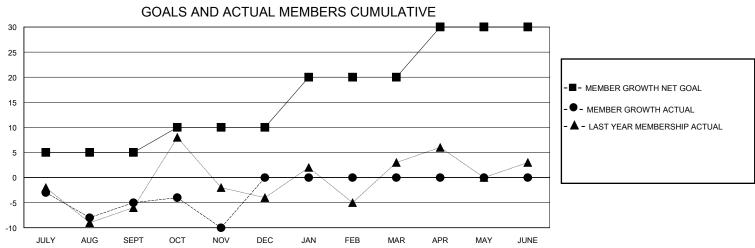

## District 2 T2

GMT: LOCATION TEXAS GMT CA

| •             |               |             |               |                       |                         |                         | • • • • • • • • • • • • • • • • • • • •            |  |
|---------------|---------------|-------------|---------------|-----------------------|-------------------------|-------------------------|----------------------------------------------------|--|
|               | Club          | s           |               | Members               |                         |                         |                                                    |  |
|               | RESULTS FOR   | R 2024-2025 |               | RESULTS FOR 2024-2025 |                         |                         |                                                    |  |
| QUARTER       | NEW CLUB GOAL | NEW CLUBS   | DROPPED CLUBS | QUARTER MEM           | IBER GROWTH NET<br>GOAL | MEMBER GROWTH<br>ACTUAL | DROPPED<br>MEMBERS ACTUAL<br>(including transfers) |  |
| JULY/AUG/SEPT | 0             | 0           | 0             | JULY/AUG/SEPT         | 5                       | 35                      | 39                                                 |  |
| OCT/NOV/DEC   | 1             | 0           | 0             | OCT/NOV/DEC           | 5                       | 22                      | 25                                                 |  |
| JAN/FEB/MAR   | 0             | 0           | 0             | JAN/FEB/MAR           | 10                      | 0                       | 0                                                  |  |
| APR/MAY/JUNE  | 0             | 0           | 0             | APR/MAY/JUNE          | 10                      | 0                       | 0                                                  |  |