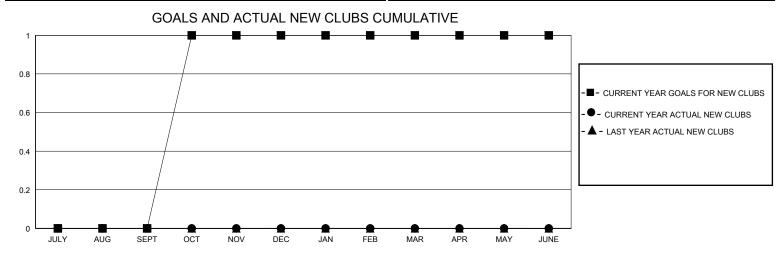

## District 2 T2

GMT: LOCATION TEXAS GMT CA

| •             |               |             |               |                       |                         |                         | • • • • • • • • • • • • • • • • • • • •            |  |
|---------------|---------------|-------------|---------------|-----------------------|-------------------------|-------------------------|----------------------------------------------------|--|
|               | Club          | s           |               | Members               |                         |                         |                                                    |  |
|               | RESULTS FOR   | R 2024-2025 |               | RESULTS FOR 2024-2025 |                         |                         |                                                    |  |
| QUARTER       | NEW CLUB GOAL | NEW CLUBS   | DROPPED CLUBS | QUARTER MEM           | IBER GROWTH NET<br>GOAL | MEMBER GROWTH<br>ACTUAL | DROPPED<br>MEMBERS ACTUAL<br>(including transfers) |  |
| JULY/AUG/SEPT | 0             | 0           | 0             | JULY/AUG/SEPT         | 5                       | 35                      | 39                                                 |  |
| OCT/NOV/DEC   | 1             | 0           | 0             | OCT/NOV/DEC           | 5                       | 22                      | 25                                                 |  |
| JAN/FEB/MAR   | 0             | 0           | 0             | JAN/FEB/MAR           | 10                      | 0                       | 0                                                  |  |
| APR/MAY/JUNE  | 0             | 0           | 0             | APR/MAY/JUNE          | 10                      | 0                       | 0                                                  |  |